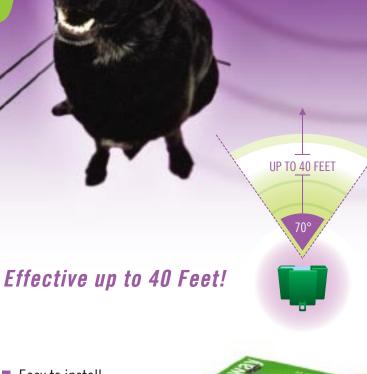

ELECTRONIC DOG/CAT REPELLER

he Electronic Dog/Cat Repeller keeps unwelcome guests from your property. When an animal enters the large area covered by the infrared sensor, the Electronic Repeller produces a sound that is very unpleasant to cats, dogs, and even racoons but inaudible to the human ear. The unit switches off automatically when the animal has left the area for extended battery life.

| Specifications:  |                                |
|------------------|--------------------------------|
| Model:           | P7850                          |
| Area Covered:    | up to 85 sq. meters            |
| Audio Frequency: | 8k to 24Hz., up to 125dB       |
| Power Supply:    | 2x 9V batteries                |
|                  | or 9VDC Adapter (not included) |
| Weight:          | 9 oz.                          |
| Dimensions:      | 4.0" x 4.375" x 3.75"          |